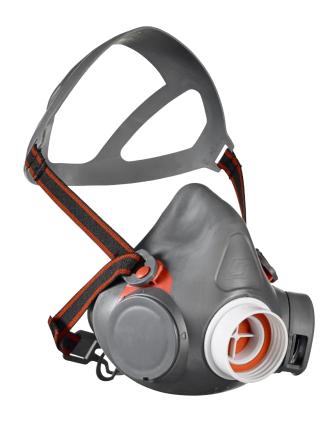

## SINGLE FILTER HALF MASK

The new AVIVA 40 single filter half mask is the next step forward in half mask technology from Scott Safety. Innovative design elements such as a hybrid reflex face seal, an easy-to-use leak check mechanism and goggle 'pinch' have been integrated into the AVIVA 40 half mask, with user comfort and protection in mind. AVIVA 40 is suitable for a variety of applications including paint spraying, chemicals and manufacturing, utilising the Pro2000 range of filters. Please see technical data for precise filter approvals.

## PRODUCT HIGHLIGHTS

- Single filter half mask utilising the Pro2000 range of filters
- Reflex seal absorbs facial movements, maintaining protection
- Easy to use leak check mechanism
- Goggle pinch designed for improved eye PPE integration
- Enhanced voice intelligibility
- Comfortable, durable head cradle suitable for use underneath headwear
- READY-PAK option for clean storage and easy transportation