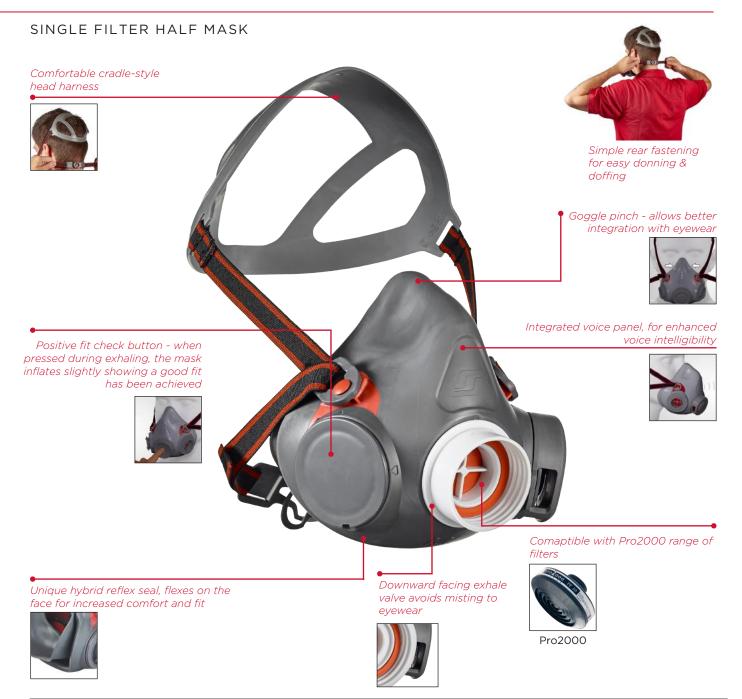

## SINGLE FILTER HALF MASK

The new AVIVA 40 single filter half mask is the next step forward in half mask technology from Scott Safety. Innovative design elements such as a hybrid reflex face seal, an easy-to-use leak check mechanism and goggle 'pinch' have been integrated into the AVIVA 40 half mask, with user comfort and protection in mind. AVIVA 40 is suitable for a variety of applications including paint spraying, chemicals and manufacturing, utilising the Pro2000 range of filters. Please see technical data for precise filter approvals.

## PRODUCT HIGHLIGHTS

- Single filter half mask utilising the Pro2000 range of filters
- Reflex seal absorbs facial movements, maintaining protection
- Easy to use leak check mechanism
- Goggle pinch designed for improved eye PPE integration
- Enhanced voice intelligibility
- Comfortable, durable head cradle suitable for use underneath headwear
- READY-PAK option for clean storage and easy transportation