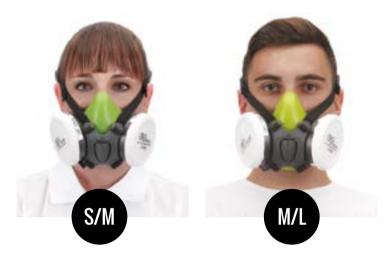

## Available in two sizes /

## Available products /

| CODE    | PRODUCT    | FACE SEAL            | SIZE |
|---------|------------|----------------------|------|
| 8002079 | BLS 4000 R | Thermoplastic rubber | S/M  |
| 8002080 | BLS 4000 R | Thermoplastic rubber | M/L  |
| 8002081 | BLS 4000 S | Silicone rubber      | S/M  |
| 8002082 | BLS 4000 S | Silicone rubber      | M/L  |