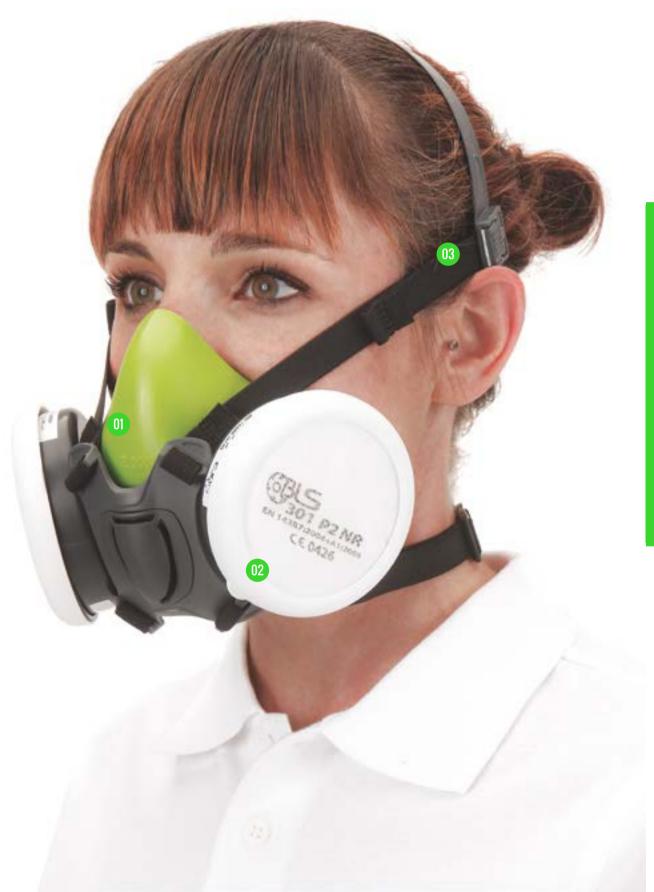

#### **FACEPIECE**

Available in soft thermoplastic rubber (4000 R) or silicone rubber (4000 S) for better comfort and perfect fit.

#### FILTERS FITTING

The bayonet fitting system (b-lock BLS technology) provides a quick and safe filter attachment.

#### **HARNESS**

Attached to the rigid body of the half mask by 4 fixing points, does not mark the user's face. Micrometric adjustment for a simple and comfortable fit.